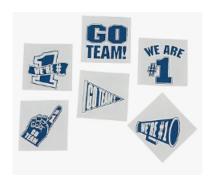

#### 1 Pom pom- \$2.00

#### 1 Hand clacker- \$2.00

## Pack of 2 bam bam thunder sticks \$2.00

1 tattoo- 50 cents (may purchase 2). We will put on the students Friday for Pep Rally.